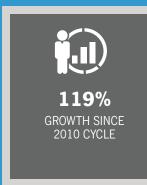

In what can only be described as a challenging year, NAMIC PAC supporters proved that even in uncertain times, their support for the property/casualty insurance industry is unwavering. It is my sincere pleasure to tell you that for the 13th cycle in a row, NAMIC PAC grew, raising \$1,192,351 in the 2019-2020 cycle.