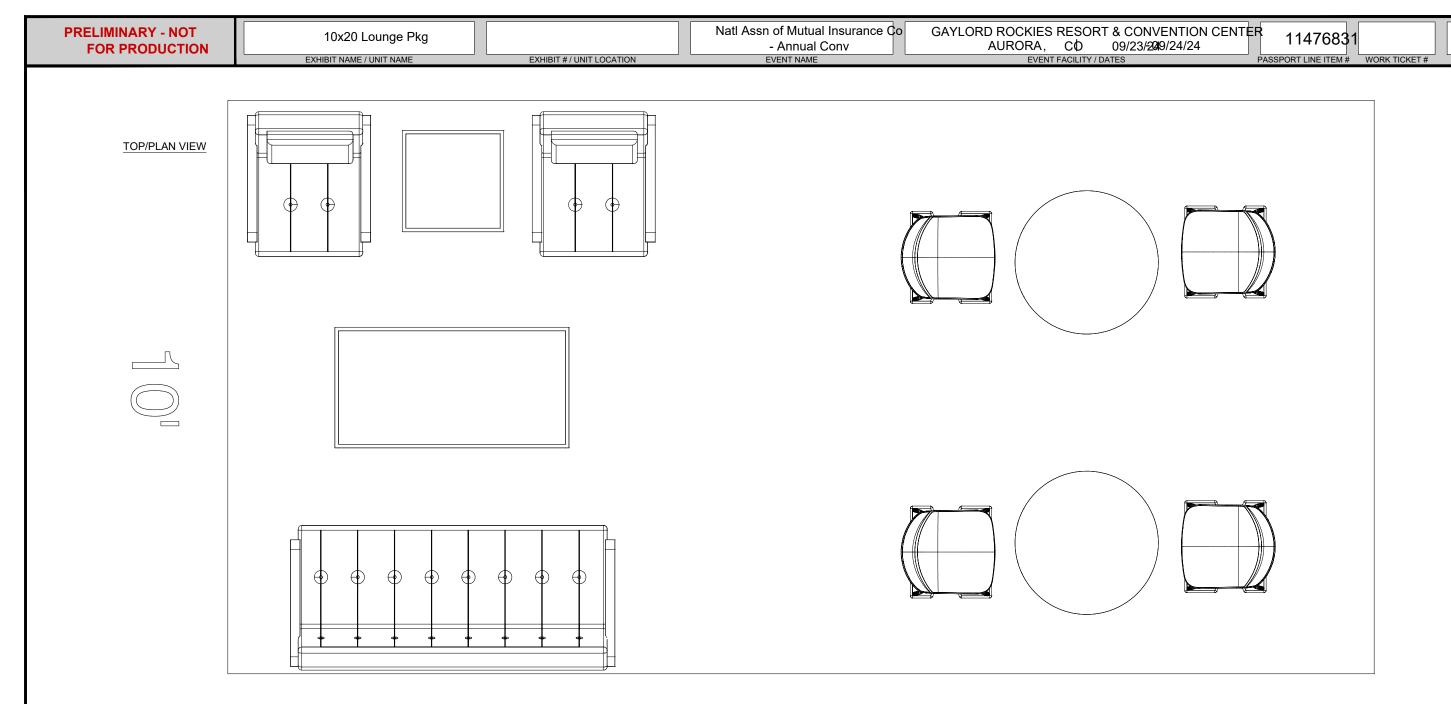

**PRELIMINARY - NOT** 10x20 Lounge Pkg FOR PRODUCTION

EXHIBIT # / UNIT LOCATION

Natl Assn of Mutual Insurance Co - Annual Conv

GAYLORD ROCKIES RESORT & CONVENTION CENTER AURORA,CO | 09/23/24-09/24/24

11476831

PASSPORT LINE ITEM # WORK TICKET #

528632

| 10x20 Lounge Pkg |     |              |                                   |             |                         |                                           |          |                         |  |  |  |  |  |
|------------------|-----|--------------|-----------------------------------|-------------|-------------------------|-------------------------------------------|----------|-------------------------|--|--|--|--|--|
| I.D.             | Qty | Туре         | Size                              | Area (SqFt) | Part Number             | Description                               | Material | Color                   |  |  |  |  |  |
|                  | 2   | Graphic      | 18" x 18"                         | 2.3         | < <custom>&gt;</custom> | Sponsor Pillow                            | Material | White                   |  |  |  |  |  |
|                  | 2   | Graphic      | 30" x 30"                         | 6.3         | < <custom>&gt;</custom> | Table top graphic                         | Phototex | Graphic                 |  |  |  |  |  |
|                  | 1   | Graphic      | 47-1/2" x 23-3/4" (47.5" x 23.8") | 7.8         | < <custom>&gt;</custom> | Table top graphic                         | Phototex | Graphic                 |  |  |  |  |  |
|                  | 4   | Barstool     | 22" x 22-1/2" x 45-1/2"           |             | < <custom>&gt;</custom> | Lucent Barstool                           | Acrylic  | Frosted                 |  |  |  |  |  |
|                  | 2   | Soft Seating | 27" x 26" x 3"                    |             | < <custom>&gt;</custom> | Fairfax Chair, White Vinyl/ Brushed Metal | Vinyl    | White                   |  |  |  |  |  |
|                  | 1   | Soft Seating | 62" x 26" x 30"                   |             | < <custom>&gt;</custom> | Fairfax Sofa, White Vinyl/Brushed Metal   | Vinyl    | White                   |  |  |  |  |  |
|                  | 1   | Table        | 21-1/2" x 21-1/2" x 17-3/4"       |             | < <custom>&gt;</custom> | Adelaide End Table                        | Acrylic  | White                   |  |  |  |  |  |
|                  | 2   | Table        | 30" x 30" x 42"                   |             | < <custom>&gt;</custom> | Chelsea Butcher Block-Top Bistro - 30"    | Laminate | Wilson Art Fusion Maple |  |  |  |  |  |
|                  | 1   | Table        | 48-7/8" x 25-3/8" x 17-3/4"       |             | < <custom>&gt;</custom> | Adelaide Cocktail Table                   | Acrylic  | White                   |  |  |  |  |  |
|                  |     |              | Total Area:                       | 16.40       |                         |                                           |          |                         |  |  |  |  |  |

| File Name/Path: C:\Users\allegd\OneDrive - Freeman\Desktop\NAMIC24 BOOTH PKGS\NAMIC24 10x20 Lounge Pkg L11476831 DESCR.dwg |  | Business Development Mgr:  Jeannie Ordoyne | Client Solutions Mgr:  Megan Daves | Designer: D. Allegrezza | Detailer: | Last Saved: 11/7/2023 4:08 PM | Revision: | These original concepts and designs are sole property of FREEMAN. Any reproduction or use is prohibited without written consent of FREEMAN. © Copyright 2023 FREEMAN |
|----------------------------------------------------------------------------------------------------------------------------|--|--------------------------------------------|------------------------------------|-------------------------|-----------|-------------------------------|-----------|----------------------------------------------------------------------------------------------------------------------------------------------------------------------|
|                                                                                                                            |  |                                            |                                    |                         |           |                               |           |                                                                                                                                                                      |