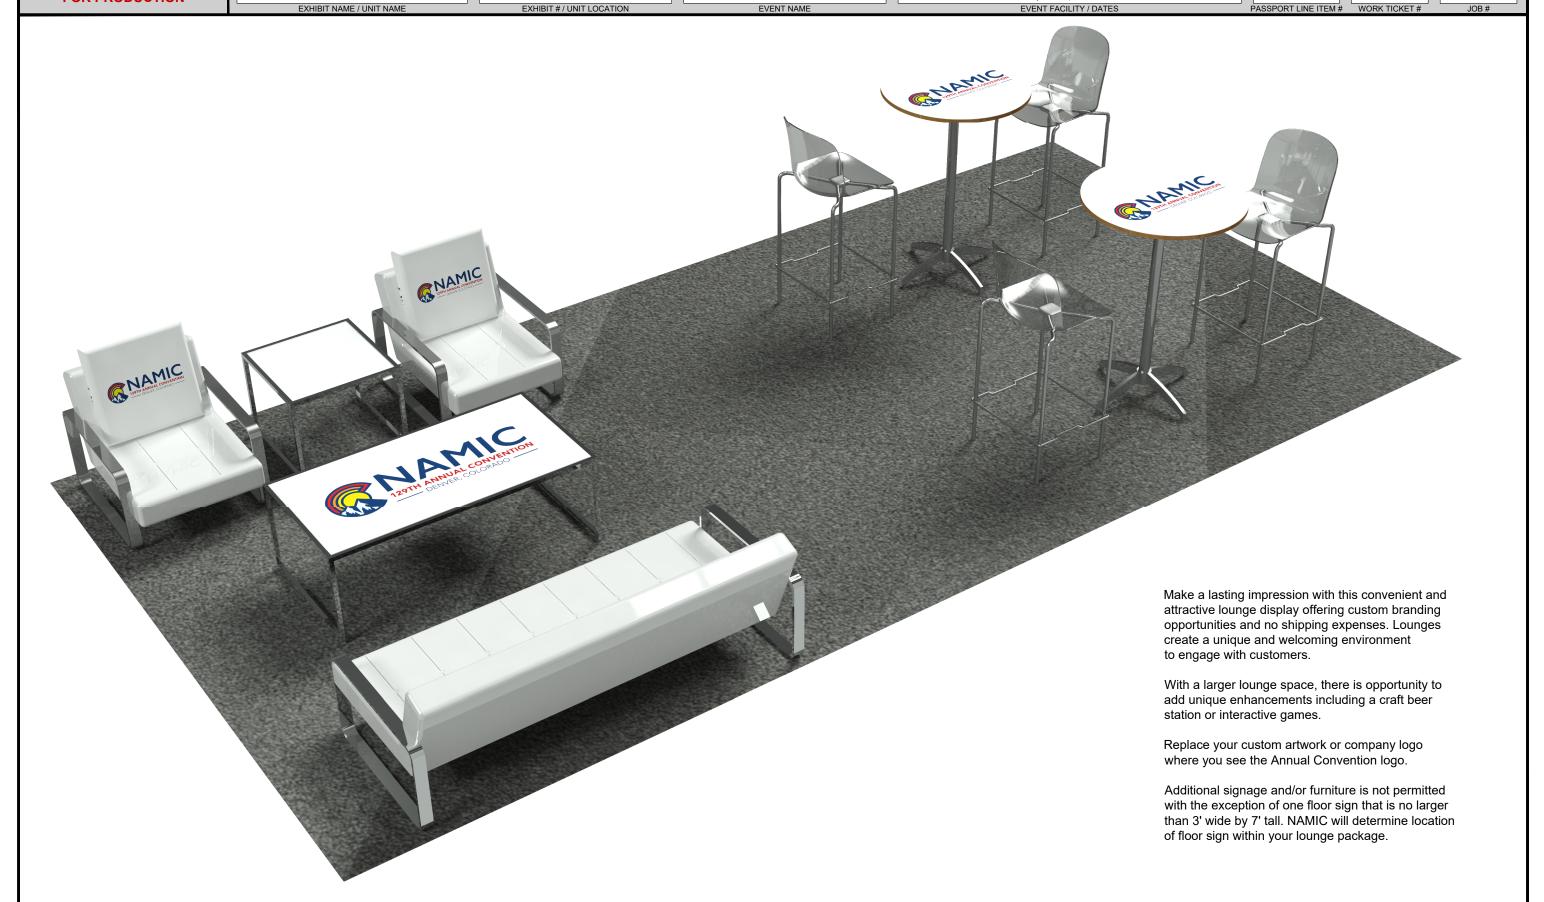

**PRELIMINARY - NOT** 10x20 Lounge Pkg FOR PRODUCTION

EXHIBIT # / UNIT LOCATION

Natl Assn of Mutual Insurance Co - Annual Conv

GAYLORD ROCKIES RESORT & CONVENTION CENTER AURORA,CO | 09/23/24-09/24/24

11476831

PASSPORT LINE ITEM # WORK TICKET #

528632

| 10x20 Lounge Pkg |     |              |                                   |             |                         |                                           |          |                         |  |  |  |  |  |
|------------------|-----|--------------|-----------------------------------|-------------|-------------------------|-------------------------------------------|----------|-------------------------|--|--|--|--|--|
| I.D.             | Qty | Туре         | Size                              | Area (SqFt) | Part Number             | Description                               | Material | Color                   |  |  |  |  |  |
|                  | 2   | Graphic      | 18" x 18"                         | 2.3         | < <custom>&gt;</custom> | Sponsor Pillow                            | Material | White                   |  |  |  |  |  |
|                  | 2   | Graphic      | 30" x 30"                         | 6.3         | < <custom>&gt;</custom> | Table top graphic                         | Phototex | Graphic                 |  |  |  |  |  |
|                  | 1   | Graphic      | 47-1/2" x 23-3/4" (47.5" x 23.8") | 7.8         | < <custom>&gt;</custom> | Table top graphic                         | Phototex | Graphic                 |  |  |  |  |  |
|                  | 4   | Barstool     | 22" x 22-1/2" x 45-1/2"           |             | < <custom>&gt;</custom> | Lucent Barstool                           | Acrylic  | Frosted                 |  |  |  |  |  |
|                  | 2   | Soft Seating | 27" x 26" x 3"                    |             | < <custom>&gt;</custom> | Fairfax Chair, White Vinyl/ Brushed Metal | Vinyl    | White                   |  |  |  |  |  |
|                  | 1   | Soft Seating | 62" x 26" x 30"                   |             | < <custom>&gt;</custom> | Fairfax Sofa, White Vinyl/Brushed Metal   | Vinyl    | White                   |  |  |  |  |  |
|                  | 1   | Table        | 21-1/2" x 21-1/2" x 17-3/4"       |             | < <custom>&gt;</custom> | Adelaide End Table                        | Acrylic  | White                   |  |  |  |  |  |
|                  | 2   | Table        | 30" x 30" x 42"                   |             | < <custom>&gt;</custom> | Chelsea Butcher Block-Top Bistro - 30"    | Laminate | Wilson Art Fusion Maple |  |  |  |  |  |
|                  | 1   | Table        | 48-7/8" x 25-3/8" x 17-3/4"       |             | < <custom>&gt;</custom> | Adelaide Cocktail Table                   | Acrylic  | White                   |  |  |  |  |  |
|                  |     |              | Total Area:                       | 16.40       |                         |                                           |          |                         |  |  |  |  |  |

| File Name/Path: C:\Users\allegd\OneDrive - Freeman\Desktop\NAMIC24 BOOTH PKGS\NAMIC24 10x20 Lounge Pkg L11476831 DESCR.dwg |  | Business Development Mgr:  Jeannie Ordoyne | Client Solutions Mgr:  Megan Daves | Designer: D. Allegrezza | Detailer: | Last Saved: 11/7/2023 4:08 PM | Revision: | These original concepts and designs are sole property of FREEMAN. Any reproduction or use is prohibited without written consent of FREEMAN. © Copyright 2023 FREEMAN |
|----------------------------------------------------------------------------------------------------------------------------|--|--------------------------------------------|------------------------------------|-------------------------|-----------|-------------------------------|-----------|----------------------------------------------------------------------------------------------------------------------------------------------------------------------|
|                                                                                                                            |  |                                            |                                    |                         |           |                               |           |                                                                                                                                                                      |