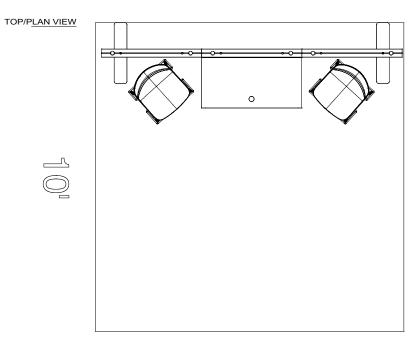

EVENT FACILITY / DATES

11476814

528632

FRONT ELEVATION

| 10x10 Wall Booth Pkg |                     |                                       |             |                         |                                     |                |           |                |  |  |  |  |  |
|----------------------|---------------------|---------------------------------------|-------------|-------------------------|-------------------------------------|----------------|-----------|----------------|--|--|--|--|--|
| Qty                  | Туре                | Size                                  | Area (SqFt) | Part Number             | Description                         | Material       | Color     | Notes          |  |  |  |  |  |
| 3                    | SP Frame            | 39" x 3-1/8" x 93" (39.0" x 3.125")   |             | 60080034                | SP 39" X 93" FRAME                  | Aluminum       | Silver    |                |  |  |  |  |  |
| 2                    | SP Foot             | 23-5/8" x 4-15/16" x 2-3/4"           |             | 60080091                | SP 24" BASE                         | Steel          | Stainless |                |  |  |  |  |  |
| 3                    | SP Panel            | 38-5/8" x 92-5/8" (38.625" x 92.625") |             | 60080035                | SP 39" X 93" PVC 3MM - White        | PVC 3MM        | White     | w/ Male Velcro |  |  |  |  |  |
| 1                    | SP Fabric Graphic   | 117" x 93"                            | 75.6        | < <custom>&gt;</custom> | 117" x 93" FABRIC - GRAPHIC         | Default Fabric | Graphic   |                |  |  |  |  |  |
| 2                    | Barstool            | 22" x 22-1/2" x 45-1/2"               |             | < <custom>&gt;</custom> | Lucent Barstool                     | Acrylic        | Frosted   |                |  |  |  |  |  |
| 1                    | MBS Cabinet Graphic | 36" x 0-1/8" x 35-13/16"              | 0           | 20600020                | MBS COUNTER GRAPHIC 36" X 35.8125"  | PVC 3MM        | Graphic   |                |  |  |  |  |  |
| 1                    | MBS Counter         | 39-1/16" x 19-1/2" x 39-1/16"         |             | 60200010                | MBS COUNTER UNIT 1M X 1/2M X 1M     | Laminate       | White     |                |  |  |  |  |  |
| 1                    | MBS Countertop      | 39-1/16" x 19-1/2" x 0-11/16"         |             | 60200032                | MBS TOP - STANDARD 1M X 1/2M X 3/4" | Starboard 3/4  | White     |                |  |  |  |  |  |
|                      |                     | Total Area:                           | 75.60       |                         |                                     |                |           |                |  |  |  |  |  |