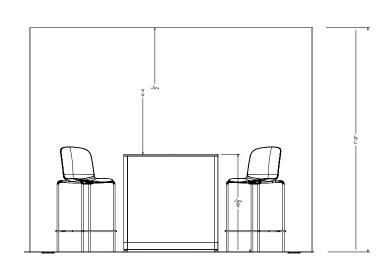

EVENT FACILITY / DATES

11476814

528632

FRONT ELEVATION

| 10x10 Wall Booth Pkg |                     |                                       |             |                         |                                     |                |           |                |  |  |  |  |  |
|----------------------|---------------------|---------------------------------------|-------------|-------------------------|-------------------------------------|----------------|-----------|----------------|--|--|--|--|--|
| Qty                  | Туре                | Size                                  | Area (SqFt) | Part Number             | Description                         | Material       | Color     | Notes          |  |  |  |  |  |
| 3                    | SP Frame            | 39" x 3-1/8" x 93" (39.0" x 3.125")   |             | 60080034                | SP 39" X 93" FRAME                  | Aluminum       | Silver    |                |  |  |  |  |  |
| 2                    | SP Foot             | 23-5/8" x 4-15/16" x 2-3/4"           |             | 60080091                | SP 24" BASE                         | Steel          | Stainless |                |  |  |  |  |  |
| 3                    | SP Panel            | 38-5/8" x 92-5/8" (38.625" x 92.625") |             | 60080035                | SP 39" X 93" PVC 3MM - White        | PVC 3MM        | White     | w/ Male Velcro |  |  |  |  |  |
| 1                    | SP Fabric Graphic   | 117" x 93"                            | 75.6        | < <custom>&gt;</custom> | 117" x 93" FABRIC - GRAPHIC         | Default Fabric | Graphic   |                |  |  |  |  |  |
| 2                    | Barstool            | 22" x 22-1/2" x 45-1/2"               |             | < <custom>&gt;</custom> | Lucent Barstool                     | Acrylic        | Frosted   |                |  |  |  |  |  |
| 1                    | MBS Cabinet Graphic | 36" x 0-1/8" x 35-13/16"              | 0           | 20600020                | MBS COUNTER GRAPHIC 36" X 35.8125"  | PVC 3MM        | Graphic   |                |  |  |  |  |  |
| 1                    | MBS Counter         | 39-1/16" x 19-1/2" x 39-1/16"         |             | 60200010                | MBS COUNTER UNIT 1M X 1/2M X 1M     | Laminate       | White     |                |  |  |  |  |  |
| 1                    | MBS Countertop      | 39-1/16" x 19-1/2" x 0-11/16"         |             | 60200032                | MBS TOP - STANDARD 1M X 1/2M X 3/4" | Starboard 3/4  | White     |                |  |  |  |  |  |
|                      |                     | Total Area:                           | 75.60       |                         |                                     |                |           |                |  |  |  |  |  |