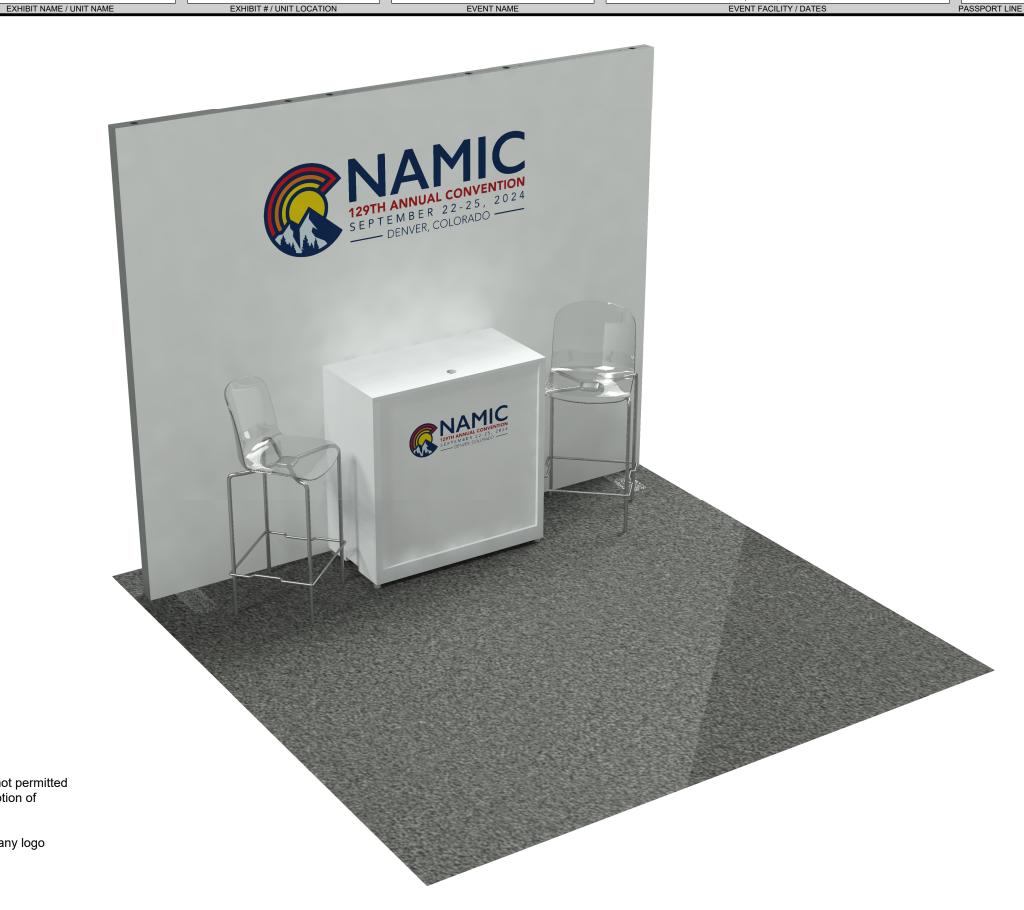

**PRELIMINARY - NOT FOR PRODUCTION** 

10x10 Wall Booth Pkg

EXHIBIT # / UNIT LOCATION

Natl Assn of Mutual Insurance Co - Annual Conv EVENT NAME

GAYLORD ROCKIES RESORT & CONVENTION CENTER AURORA,CO | 09/23/24-09/24/24 EVENT FACILITY / DATES

11476814

528632

PASSPORT LINE ITEM# WORK TICKET#

Additional furniture and/or signage is not permitted with this booth package with the exception of mounting a TV to the wall.

Replace your custom artwork or company logo where you see NAMIC artwork.

**PRELIMINARY - NOT** FOR PRODUCTION

10x10 Wall Booth Pkg EXHIBIT NAME / UNIT NAME

EXHIBIT # / UNIT LOCATION

Natl Assn of Mutual Insurance Co - Annual Conv

GAYLORD ROCKIES RESORT & CONVENTION CENTER AURORA, CO | 09/23/24-09/24/24

EVENT FACILITY / DATES

11476814

528632

FRONT ELEVATION

| 10x10 Wall Booth Pkg |                     |                                       |             |                         |                                     |                |           |                |  |  |  |  |  |
|----------------------|---------------------|---------------------------------------|-------------|-------------------------|-------------------------------------|----------------|-----------|----------------|--|--|--|--|--|
| Qty                  | Туре                | Size                                  | Area (SqFt) | Part Number             | Description                         | Material       | Color     | Notes          |  |  |  |  |  |
| 3                    | SP Frame            | 39" x 3-1/8" x 93" (39.0" x 3.125")   |             | 60080034                | SP 39" X 93" FRAME                  | Aluminum       | Silver    |                |  |  |  |  |  |
| 2                    | SP Foot             | 23-5/8" x 4-15/16" x 2-3/4"           |             | 60080091                | SP 24" BASE                         | Steel          | Stainless |                |  |  |  |  |  |
| 3                    | SP Panel            | 38-5/8" x 92-5/8" (38.625" x 92.625") |             | 60080035                | SP 39" X 93" PVC 3MM - White        | PVC 3MM        | White     | w/ Male Velcro |  |  |  |  |  |
| 1                    | SP Fabric Graphic   | 117" x 93"                            | 75.6        | < <custom>&gt;</custom> | 117" x 93" FABRIC - GRAPHIC         | Default Fabric | Graphic   |                |  |  |  |  |  |
| 2                    | Barstool            | 22" x 22-1/2" x 45-1/2"               |             | < <custom>&gt;</custom> | Lucent Barstool                     | Acrylic        | Frosted   |                |  |  |  |  |  |
| 1                    | MBS Cabinet Graphic | 36" x 0-1/8" x 35-13/16"              | 0           | 20600020                | MBS COUNTER GRAPHIC 36" X 35.8125"  | PVC 3MM        | Graphic   |                |  |  |  |  |  |
| 1                    | MBS Counter         | 39-1/16" x 19-1/2" x 39-1/16"         |             | 60200010                | MBS COUNTER UNIT 1M X 1/2M X 1M     | Laminate       | White     |                |  |  |  |  |  |
| 1                    | MBS Countertop      | 39-1/16" x 19-1/2" x 0-11/16"         |             | 60200032                | MBS TOP - STANDARD 1M X 1/2M X 3/4" | Starboard 3/4  | White     |                |  |  |  |  |  |
|                      |                     | Total Area:                           | 75.60       |                         |                                     |                |           |                |  |  |  |  |  |