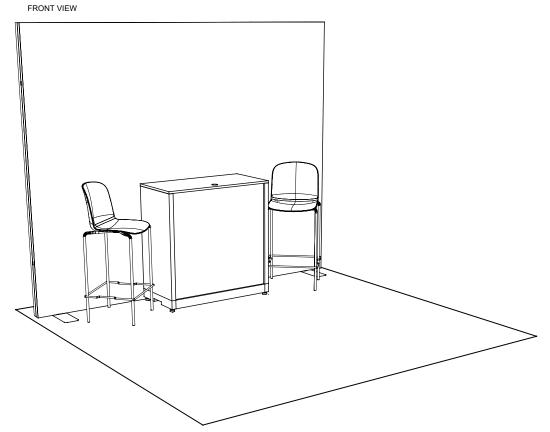

EVENT FACILITY / DATES

11476814

528632

FRONT ELEVATION

| 10x10 Wall Booth Pkg |                     |                                       |             |                         |                                     |                |           |                |  |  |  |  |  |
|----------------------|---------------------|---------------------------------------|-------------|-------------------------|-------------------------------------|----------------|-----------|----------------|--|--|--|--|--|
| Qty                  | Туре                | Size                                  | Area (SqFt) | Part Number             | Description                         | Material       | Color     | Notes          |  |  |  |  |  |
| 3                    | SP Frame            | 39" x 3-1/8" x 93" (39.0" x 3.125")   |             | 60080034                | SP 39" X 93" FRAME                  | Aluminum       | Silver    |                |  |  |  |  |  |
| 2                    | SP Foot             | 23-5/8" x 4-15/16" x 2-3/4"           |             | 60080091                | SP 24" BASE                         | Steel          | Stainless |                |  |  |  |  |  |
| 3                    | SP Panel            | 38-5/8" x 92-5/8" (38.625" x 92.625") |             | 60080035                | SP 39" X 93" PVC 3MM - White        | PVC 3MM        | White     | w/ Male Velcro |  |  |  |  |  |
| 1                    | SP Fabric Graphic   | 117" x 93"                            | 75.6        | < <custom>&gt;</custom> | 117" x 93" FABRIC - GRAPHIC         | Default Fabric | Graphic   |                |  |  |  |  |  |
| 2                    | Barstool            | 22" x 22-1/2" x 45-1/2"               |             | < <custom>&gt;</custom> | Lucent Barstool                     | Acrylic        | Frosted   |                |  |  |  |  |  |
| 1                    | MBS Cabinet Graphic | 36" x 0-1/8" x 35-13/16"              | 0           | 20600020                | MBS COUNTER GRAPHIC 36" X 35.8125"  | PVC 3MM        | Graphic   |                |  |  |  |  |  |
| 1                    | MBS Counter         | 39-1/16" x 19-1/2" x 39-1/16"         |             | 60200010                | MBS COUNTER UNIT 1M X 1/2M X 1M     | Laminate       | White     |                |  |  |  |  |  |
| 1                    | MBS Countertop      | 39-1/16" x 19-1/2" x 0-11/16"         |             | 60200032                | MBS TOP - STANDARD 1M X 1/2M X 3/4" | Starboard 3/4  | White     |                |  |  |  |  |  |
|                      |                     | Total Area:                           | 75.60       |                         |                                     |                |           |                |  |  |  |  |  |