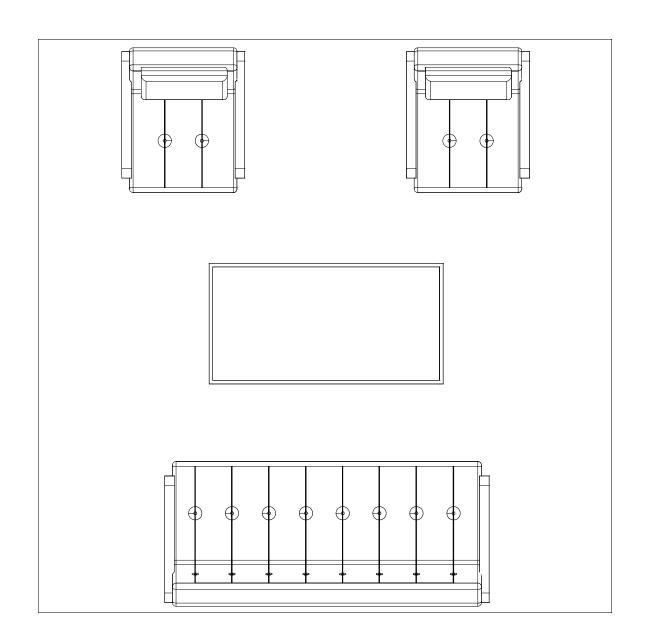

## TOP/PLAN VIEW

| 10x10 Lounge Pkg |     |              |                                   |             |                         |                                           |          |         |
|------------------|-----|--------------|-----------------------------------|-------------|-------------------------|-------------------------------------------|----------|---------|
| I.D.             | Qty | Туре         | Size                              | Area (SqFt) | Part Number             | Description                               | Material | Color   |
|                  | 2   | Graphic      | 18" x 18"                         | 2.3         | < <custom>&gt;</custom> | Sponsor Pillow                            | Material | White   |
|                  | 1   | Graphic      | 47-1/2" x 23-3/4" (47.5" x 23.8") | 7.8         | < <custom>&gt;</custom> | Table top graphic                         | Phototex | Graphic |
|                  | 2   | Soft Seating | 27" x 26" x 3"                    |             | < <custom>&gt;</custom> | Fairfax Chair, White Vinyl/ Brushed Metal | Vinyl    | White   |
|                  | 1   | Soft Seating | 62" x 26" x 30"                   |             | < <custom>&gt;</custom> | Fairfax Sofa, White Vinyl/Brushed Metal   | Vinyl    | White   |
|                  | 1   | Table        | 48-7/8" x 25-3/8" x 17-3/4"       |             | < <custom>&gt;</custom> | Adelaide Cocktail Table                   | Acrylic  | White   |
|                  |     |              | Total Area:                       | 10.10       |                         |                                           |          |         |