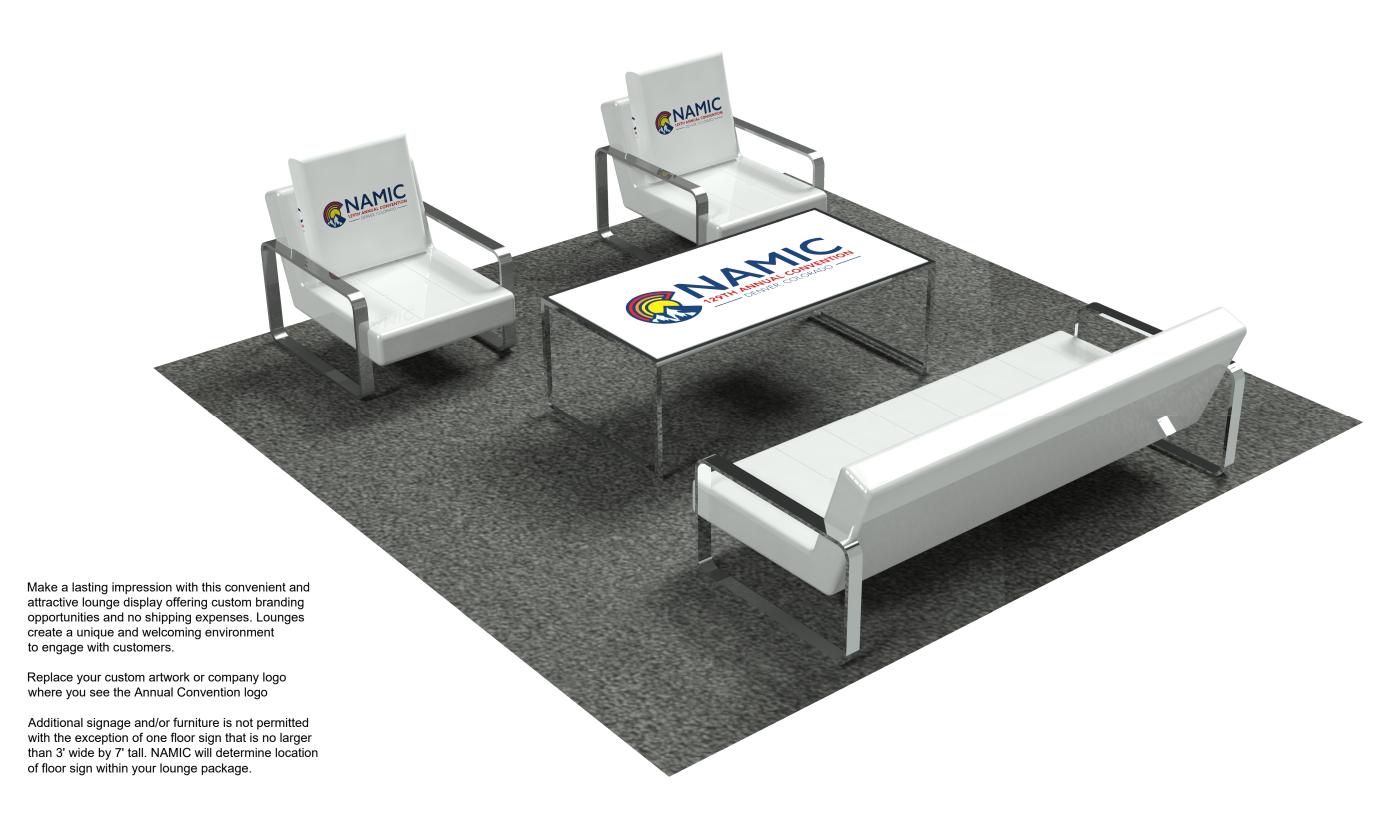

PRELIMINARY - NOT FOR PRODUCTION

10x10 Lounge Pkg

EXHIBIT NAME / UNIT NAME

EXHIBIT # / UNIT LOCATION

Natl Assn of Mutual Insurance Co
- Annual Conv

EVENT NAME

GAYLORD ROCKIES RESORT & CONVENTION CENTER AURORA, CO | 09/23/24 - 09/24/24

## TOP/PLAN VIEW

| 10x10 Lounge Pkg |     |              |                                   |             |                         |                                           |          |         |
|------------------|-----|--------------|-----------------------------------|-------------|-------------------------|-------------------------------------------|----------|---------|
| I.D.             | Qty | Туре         | Size                              | Area (SqFt) | Part Number             | Description                               | Material | Color   |
|                  | 2   | Graphic      | 18" x 18"                         | 2.3         | < <custom>&gt;</custom> | Sponsor Pillow                            | Material | White   |
|                  | 1   | Graphic      | 47-1/2" x 23-3/4" (47.5" x 23.8") | 7.8         | < <custom>&gt;</custom> | Table top graphic                         | Phototex | Graphic |
|                  | 2   | Soft Seating | 27" x 26" x 3"                    |             | < <custom>&gt;</custom> | Fairfax Chair, White Vinyl/ Brushed Metal | Vinyl    | White   |
|                  | 1   | Soft Seating | 62" x 26" x 30"                   |             | < <custom>&gt;</custom> | Fairfax Sofa, White Vinyl/Brushed Metal   | Vinyl    | White   |
|                  | 1   | Table        | 48-7/8" x 25-3/8" x 17-3/4"       |             | < <custom>&gt;</custom> | Adelaide Cocktail Table                   | Acrylic  | White   |
|                  |     |              | Total Area:                       | 10.10       |                         |                                           |          |         |