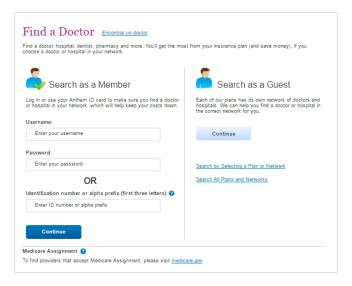

#### STEP 1

Visit anthem.com/findadoctor (or visit anthem.com, click Menu and then click Find a Doctor)

- <u>Search as a Member</u>: log in or use the identification number on your member ID card and go to Step 3, or
- <u>Search as a Guest</u>: click on search by selecting a plan/network