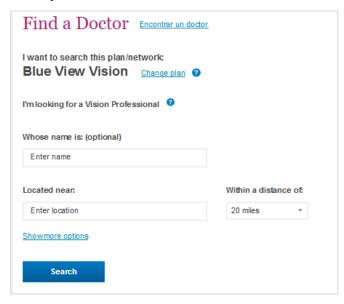

**Blue View Vision<sup>SM</sup>**

## **How to Find a Doctor Online**



#### STEP 1

Visit anthem.com/findadoctor (or visit anthem.com, click Menu and then click Find a Doctor)

- <u>Search as a Member</u>: log in or use the identification number on your member ID card and go to Step 3, or
- <u>Search as a Guest</u>: click on search by selecting a plan/network



#### STEP 2

If searching as quest, complete the following fields:

- How do you get insurance? Select Employer
- What state do you want to search in? Select a state
- What type of care are you searching for? Select Vision
- Select a plan/network Select Blue View Vision, Blue View Vision Insight or Blue View Vision Select. Your member ID card will indicate your plan.



#### STEP 3

Select your search criteria and click Search.



### STEP 4

View your search results.



Life and Disability products underwritten by Anthem Life Insurance Company, an independent licensee of the Blue Cross and Blue Shield Association. Anthem Blue Cross and Blue Shield is the trade name of: In Colorado and Nevada: Rocky Mountain Hospital and Medical Service, Inc. In Connecticut: Anthem HealthPlans, Inc. In Indiana: Anthem Insurance Companies, Inc In Kentucky: Anthem Health Plans of Kentucky, Inc. In Maine: Anthem Health Plans of Maine, Inc. In Missouri (excluding 30 counties in the Kansas City area): RightCHOICE® Managed Care, Inc. (RIT), Healthy Alliance® Life Insurance Company (HALIC), andHMO Missouri, Inc. RIT and certain affiliates administer non-HMO benefits underwritten by HMO Missouri, Inc. RIT and certain affiliates only provi