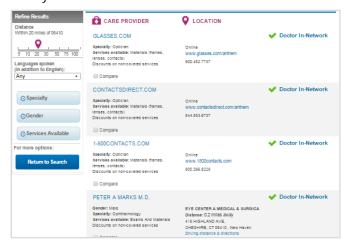

### STEP 4

View your search results.

Life and Disability products underwritten by Anthem Life Insurance Company, an independent licensee of the Blue Cross and Blue Shield Association. Anthem Blue Cross and Blue Shield is the trade name of: In Colorado and Nevada: Rocky Mountain Hospital and Medical Service, Inc. In Connecticut: Anthem HealthPlans, Inc. In Indiana: Anthem Insurance Companies, Inc In Kentucky: Anthem Health Plans of Kentucky, Inc. In Maine: Anthem Health Plans of Maine, Inc. In Missouri (excluding 30 counties in the Kansas City area): RightCHOICE® Managed Care, Inc. (RIT), Healthy Alliance® Life Insurance Company (HALIC), andHMO Missouri, Inc. RIT and certain affiliates administer non-HMO benefits underwritten by HMO Missouri, Inc. RIT and certain affiliates only provide administrative services for self-funded plans and do not underwrite benefits. In New Hampshire: Anthem Health Plans of New Hampshire, Inc. In Ohio: Community Insurance Company. In Virginia: Anthem Health Plans of Virginia, Inc. trades as Anthem Blue Cross and Blue Shield in Virginia, and its service area is all of Virginia except for the City of Fairfax, the Town of Vienna, and the area east of State Route 123. In Wisconsin: BlueCross Blue Shield of Wisconsin ("BCBSWi"), which underwrites or administers the PPO and indemnity policies; Compcare Health Services Insurance Corporation ("Compcare"), which underwrites or administers the POSpolicies. Independent licensees of the Blue Cross and Blue Shield Association. ®ANTHEM is a registered trademark of Anthem Insurance Companies. Inc. The Blue Cross and Blue Shield Association.