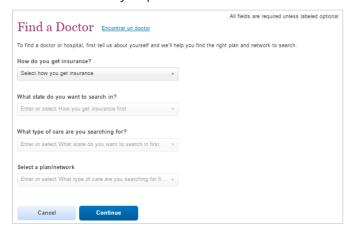

#### STEP 2

If searching as quest, complete the following fields:

- How do you get insurance? Select Employer
- What state do you want to search in? Select a state
- What type of care are you searching for? Select Vision
- Select a plan/network Select Blue View Vision, Blue View Vision Insight or Blue View Vision Select. Your member ID card will indicate your plan.