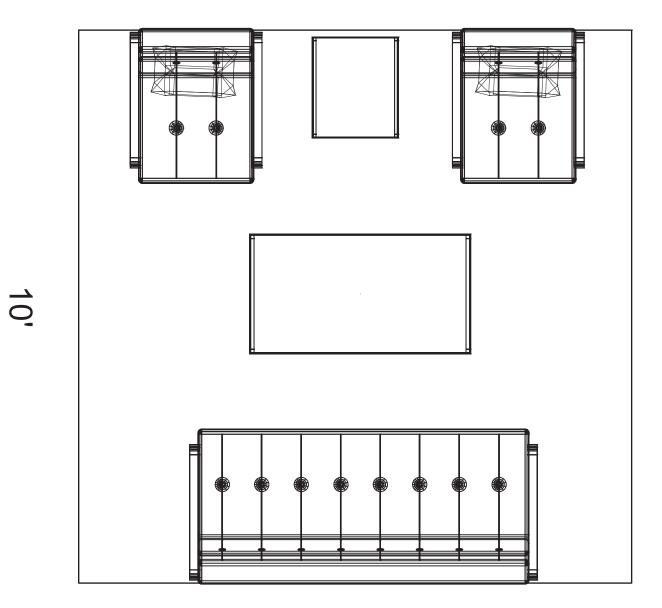

10'

| I.D. | Qty | Туре    | Size              | Area (SqFt) | Part Number | Description                               | Material | Color | Notes |
|------|-----|---------|-------------------|-------------|-------------|-------------------------------------------|----------|-------|-------|
|      | 2   | Seating | 27" x 26" x 30"   |             | 810949      | Fairfax Chair, White Vinyl/ Brushed Metal | Vinyl    | White |       |
|      | 1   | Seating | 62" x 26" x 30"   |             | 830949      | Fairfax Sofa, White Vinyl/Brushed Metal   | Vinyl    | White |       |
|      | 1   | Tables  | 48" x 26" x 18"   |             | 82053       | Sydney Cocktail Table, White              | Laminate | White |       |
|      | 1   | Tables  | 27" x 23" x 22"   |             | 82055       | Sydney End Table, White                   | Laminate | White |       |
|      | 1   | UD Part | 47-1/2" x 25-1/2" |             | 10566       | Full Table Decal                          | decal    | white |       |
|      | 2   | UD Part | 18" x 18"         |             | 10566       | Sponsor Pillow                            | material | white |       |