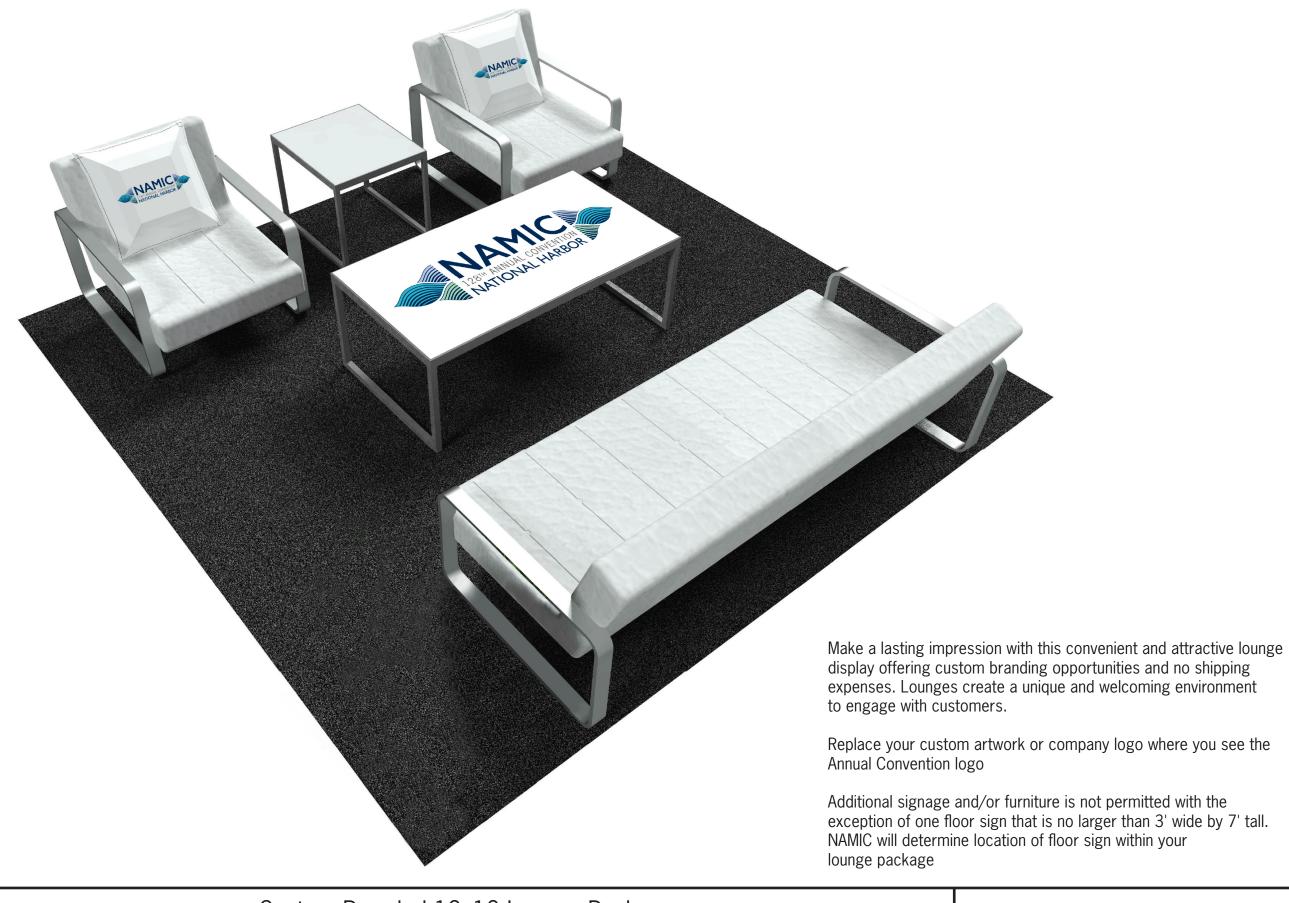

10'

| I.D. | Qty | Туре    | Size              | Area (SqFt) | Part Number | Description                               | Material | Color | Notes |
|------|-----|---------|-------------------|-------------|-------------|-------------------------------------------|----------|-------|-------|
|      | 2   | Seating | 27" x 26" x 30"   |             | 810949      | Fairfax Chair, White Vinyl/ Brushed Metal | Vinyl    | White |       |
|      | 1   | Seating | 62" x 26" x 30"   |             | 830949      | Fairfax Sofa, White Vinyl/Brushed Metal   | Vinyl    | White |       |
|      | 1   | Tables  | 48" x 26" x 18"   |             | 82053       | Sydney Cocktail Table, White              | Laminate | White |       |
|      | 1   | Tables  | 27" x 23" x 22"   |             | 82055       | Sydney End Table, White                   | Laminate | White |       |
|      | 1   | UD Part | 47-1/2" x 25-1/2" |             | 10566       | Full Table Decal                          | decal    | white |       |
|      | 2   | UD Part | 18" x 18"         |             | 10566       | Sponsor Pillow                            | material | white |       |